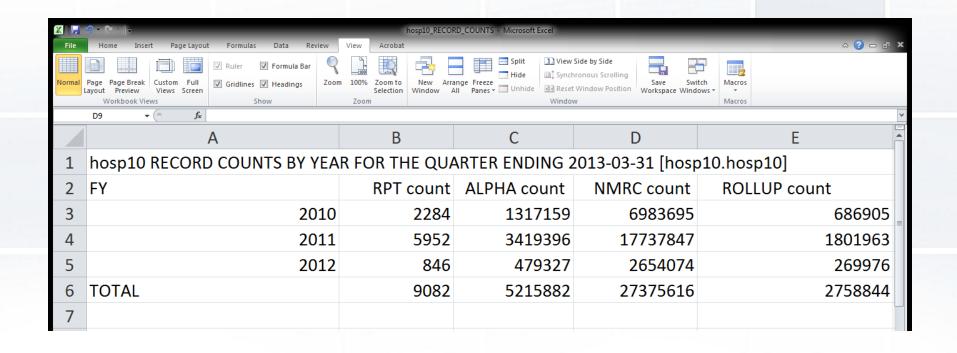

## Verify records

 Use the hospital record counts file to verify that all files loaded properly.

|       | ۸      | n   | C D          | - | F         | -              | Н         | 4   |           | A                | В         | С           | D          | E            |
|-------|--------|-----|--------------|---|-----------|----------------|-----------|-----|-----------|------------------|-----------|-------------|------------|--------------|
| 22 51 | A      | В   |              | E |           | G<br>0/20/2012 |           |     | •         | RD COUNTS BY YEA |           |             |            |              |
|       | 15275  |     | 110032       | 1 |           | 9/30/2012      |           |     | FY        |                  | RPT count | ALPHA count | NMRC count | ROLLUP count |
|       |        |     | 110038       | 1 | 10/1/2011 | 9/30/2012      | 3/27/2013 | 3   |           | 2010             |           | 1317159     | 6983695    | 686905       |
|       |        |     | 110091       | 1 | 10/1/2011 | 9/30/2012      | 3/27/2013 | 4   |           | 2011             | 5952      | 3419396     | 17737847   | 180196       |
|       |        | -   | 110105       | 1 | 10/1/2011 |                | 3/27/2013 | 3   |           | 17               | 846       | 479327      | 2654074    | 26997        |
|       |        |     | 110150       | 1 | 10/1/2011 | 9/30/2012      | 3/27/2013 | 6   | TOTAL     |                  | 9082      | 5215882     | 27375616   | 275884       |
|       |        |     | 111303       | 1 | 10/1/2011 |                | 3/27/2013 | 7   |           |                  |           |             |            |              |
|       |        |     | 111332       | 1 | 10/1/2011 | 9/30/2012      | 3/27/2013 |     | В         |                  |           | 3/4/2013    |            |              |
|       |        |     | 251318       | 1 |           | 9/30/2012      |           | _   | \         | F                |           | 3/18/2013   |            |              |
|       |        |     | 191306       | 1 | 11/1/2011 |                | 3/28/2013 |     |           | 3/27/2013 F ▼    |           | 3/26/2013   |            |              |
|       |        |     | 450746       | 1 |           | 9/30/2012      |           |     | -         | 3/27/2013 F      |           | 3/18/2013   |            |              |
|       |        |     | 453300       | 1 | 10/1/2011 |                | 3/28/2013 |     |           | 3/27/2013 F      |           | 3/27/2013   |            |              |
|       |        |     | 521315       | 1 | 10/1/2011 |                |           |     |           | 3/19/2013 F      |           | 3/4/2013    |            |              |
|       |        |     | 521358       | 1 |           | 9/30/2012      |           |     |           | 3/19/2013 F      |           | 3/5/2013    |            |              |
|       |        |     | 261327       | 1 |           | 10/31/2012     | 3/28/2013 |     |           | 3/27/2013 F      |           | 3/11/2013   |            |              |
|       |        |     | 220110       | 1 |           | 9/30/2012      |           |     | B 14001 4 | 3/26/2013 F      |           | 3/1/2013    |            |              |
|       |        |     | 220162       | 1 | 10/1/2011 | 9/30/2012      |           |     | B 14001 4 | 3/22/2013 F      |           | 2/27/2013   |            |              |
| 38 51 | 15322  | 2   | 221303       | 1 | 10/1/2011 | 9/30/2012      | 3/28/2013 | N N | B 14001 4 | 3/27/2013 F      |           | 2/28/2013   |            |              |
| 39 51 | 15323  | 4   | 222047       | 1 | 10/1/2011 | 9/30/2012      |           |     | B 14001 4 | 3/13/2013 F      |           | 3/6/2013    |            |              |
| 40 51 | 15324  | 2   | 223032       | 1 | 10/1/2011 | 9/30/2012      |           |     | B 14001 4 | 3/26/2013 F      |           | 3/1/2013    |            |              |
| 41 51 | 15325  | 2   | 223302       | 1 | 10/1/2011 | 30/2012        | 3/28/2013 | N N | B 14001 4 | 3/13/2013 F      |           | 3/4/2013    |            |              |
| 42 51 | 15326  | 2   | 410007       | 1 |           | 30/2012        | 3/28/2013 | N N | B 14001 4 | 3/13/2013 F      |           | 2/28/2013   |            |              |
| 43 51 | 15330  | 4   | 17133        |   |           | 0/2012         | 3/29/2013 | N N | B 5001 4  | 3/29/2013 F      |           | 3/18/2013   |            |              |
| 44 51 | 15333  | 2   | 70           |   |           | 5/30/2012      | 3/29/2013 | N N | B 13101 4 | 3/26/2013 F      |           | 3/4/2013    |            |              |
| 45    | 15334  | 2   | 27           |   | 10/1/2011 | 9/30/2012      | 3/29/2013 | N N | B 14001 4 | 3/26/2013 F      |           | 3/1/2013    |            |              |
| 46 51 | 1. 335 | 4   | 224035       | 1 | 10/1/2011 | 9/30/2012      | 3/29/2013 | N N | B 14001 4 | 3/20/2013 F      |           | 3/6/2013    |            |              |
|       | ) II   | osi | 010 2012 RPT | * | /         |                |           |     |           |                  |           |             |            |              |
| ady   | 10     |     |              |   |           |                |           |     |           |                  |           |             |            |              |