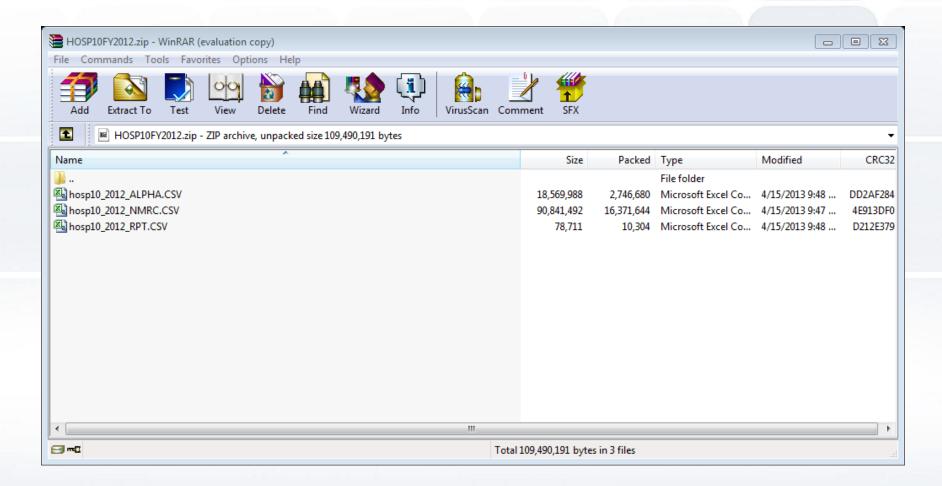

### **Download File Contents**

- All Facility types will have the following data files:
- [Facility type]\_[Federal Fiscal Year]\_RPT.csv
- [Facility type]\_[Federal Fiscal Year]\_ALPHA.csv
- [Facility type]\_[Federal Fiscal Year]\_NMRC.csv

- Some facility types may have the following file:
- [Facility type]\_[Federal Fiscal Year]\_ROLLUP.csv
  - This was a file containing summed values. CMS no longer produces this file.