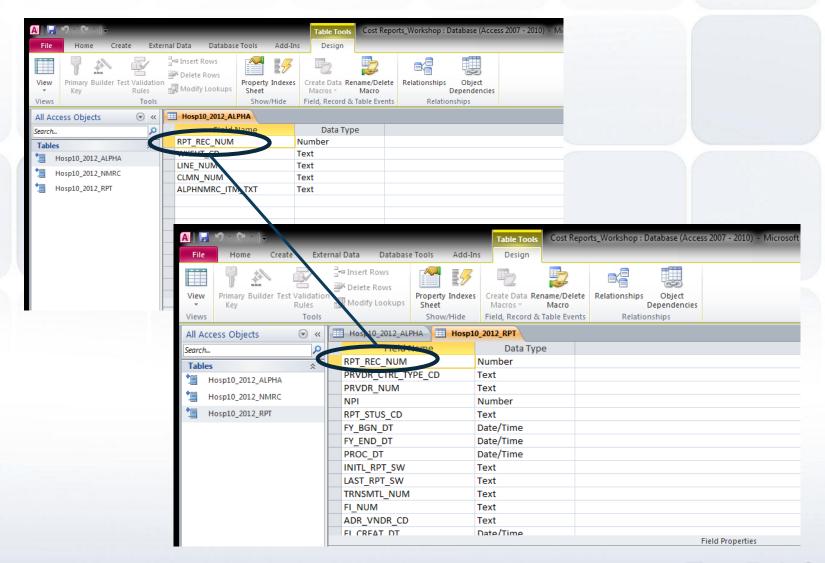

### Load Data and Link Files

 Use HCRIS Data Model to set up the data files for the software you will use to manipulate the data

## Load Data and Link Files