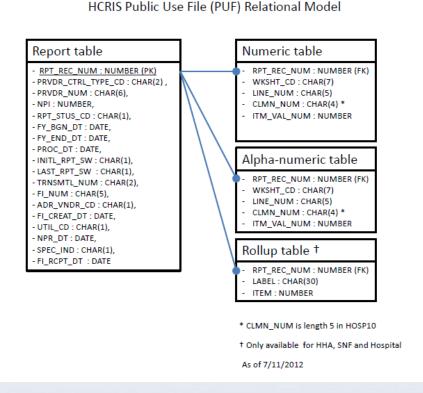

#### HCRIS Public Use File (PUF) Relational Model

#### Report table

- RPT\_REC\_NUM: NUMBER (PK)
- PRVDR\_CTRL\_TYPE\_CD : CHAR(2),
- PRVDR\_NUM : CHAR(6),
- NPI: NUMBER,
- RPT\_STUS\_CD : CHAR(1),
- FY\_BGN\_DT : DATE,
- FY\_END\_DT : DATE,
- PROC\_DT : DATE,
- INITL\_RPT\_SW : CHAR(1),
- LAST\_RPT\_SW : CHAR(1),
- TRNSMTL\_NUM : CHAR(2),
- FI\_NUM : CHAR(5),
- ADR\_VNDR\_CD : CHAR(1),
- FI\_CREAT\_DT : DATE,
- UTIL\_CD : CHAR(1),
- NPR\_DT : DATE,
- SPEC\_IND : CHAR(1),
- FI\_RCPT\_DT : DATE

#### Numeric table

- RPT\_REC\_NUM : NUMBER (FK)
- WKSHT\_CD : CHAR(7)
- LINE\_NUM : CHAR(5)
- CLMN\_NUM : CHAR(4) \*
- ITM\_VAL\_NUM: NUMBER

#### Alpha-numeric table

- RPT\_REC\_NUM : NUMBER (FK)
- WKSHT\_CD : CHAR(7)
- LINE\_NUM : CHAR(5)
- CLMN\_NUM : CHAR(4) \*
- ITM\_VAL\_NUM: NUMBER

#### Rollup table †

- RPT\_REC\_NUM : NUMBER (FK)
- LABEL : CHAR(30)
- ITEM: NUMBER
- \* CLMN\_NUM is length 5 in HOSP10
- † Only available for HHA, SNF and Hospital

As of 7/11/2012

## **HCRIS Data Model**

- Relational database
- Use the data model to identify the variable positions and type
- Identify the linking key across all files (RPT\_REC\_NUM)