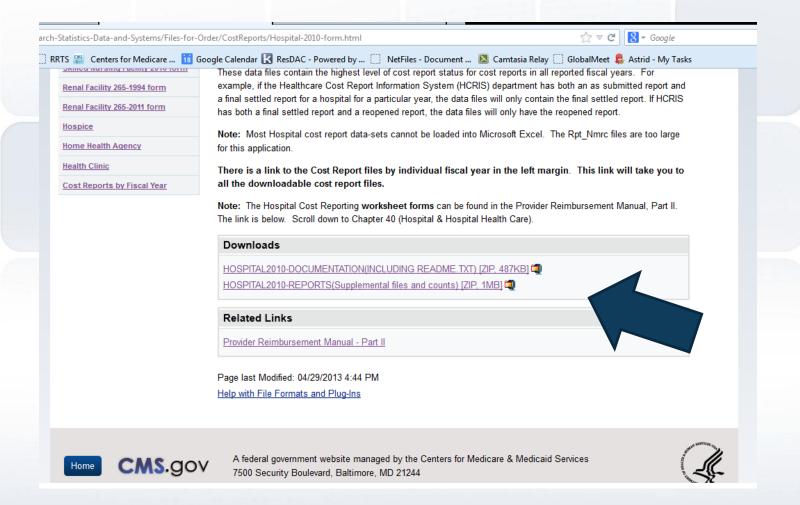

## **CMS Cost Report Section**

http://www.cms.gov/Research-Statistics-Data-and-Systems/Files-for-Order/CostReports/Hospital-2010-form.html

## Reports Download

## **Documentation Download**