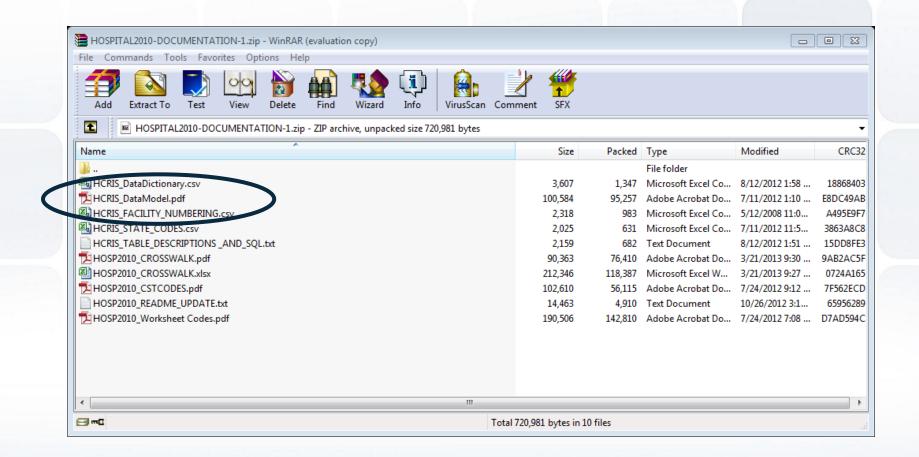

## Getting Ready To Download

- Identify resource documents needed for the download
  - Record counts from the Reports Download
  - HCRIS Data Model in the Documentation Download
- Identify the space requirements for the download
  - Hospital is the largest
  - Typical download can be about 600 MB or more
- Identify the software to manipulate the data
  - SAS, SPSS
  - MS Access
  - MS SQL Server
  - DB2

## **Documentation Download**

### **HCRIS Data Model**