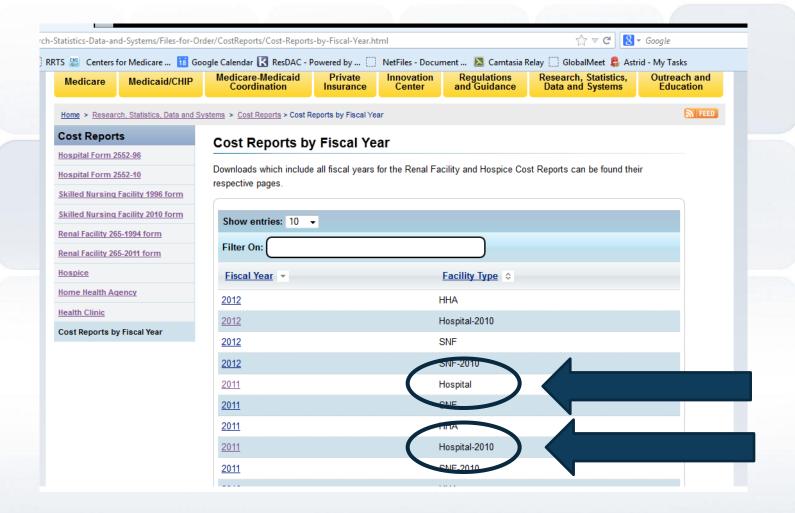

Where do I find the data?

Cost Reports can be downloaded from the CMS
 Cost Reports by Fiscal Year website for HHAs,
 Hospitals, and SNFs

| www.cm          | s.gov/Research-Statistic    | s-Data-and-Systems/Files-for                                                                                 | -Order/CostReport      | ts/Cost-Reports-by       | -Fiscal-Year.html 🥎      | 7 ♥ ℃             |  |  |  |  |
|-----------------|-----------------------------|--------------------------------------------------------------------------------------------------------------|------------------------|--------------------------|--------------------------|-------------------|--|--|--|--|
| Research Data A | ssistan 🦳 RRTS 👑            | Centers for Medicare 8                                                                                       | Google Calendar        | ResDAC - Powe            | ered by NetFile          | s - Documen       |  |  |  |  |
|                 | S.go\ Medicare & Me         | dicaid Services                                                                                              | L                      | earn about <u>your h</u> | ealthcare options        |                   |  |  |  |  |
| Medicare        | Medicaid/CHIP               | Medicare-Medicaid<br>Coordination                                                                            | Insurance<br>Oversight | Innovation<br>Center     | Regulations and Guidance | Researd<br>Data a |  |  |  |  |
| Home > Resear   | ch, Statistics, Data and Sy | vstems > Cost Reports > Cost R                                                                               | eports by Fiscal Ye    | ar                       |                          |                   |  |  |  |  |
| Cost Report     | ts                          | Cost Reports by                                                                                              | / Fiscal Ye            | ar                       |                          |                   |  |  |  |  |
| Hospital Form 2 | <u> 552-96</u>              |                                                                                                              |                        |                          |                          |                   |  |  |  |  |
| Hospital Form 2 | 552-10                      | Downloads which include all fiscal years for the Renal Facility and Hospice Cost Reports c respective pages. |                        |                          |                          |                   |  |  |  |  |
| Skilled Nursing | Facility 1996 form          | respective pages.                                                                                            |                        |                          |                          |                   |  |  |  |  |
| Skilled Nursing | Facility 2010 form          | Show entries: 10 🔻                                                                                           |                        |                          |                          |                   |  |  |  |  |
| Renal Facility  |                             | Filter On                                                                                                    |                        |                          |                          |                   |  |  |  |  |
| Hospice         |                             | Filter On:                                                                                                   |                        |                          |                          |                   |  |  |  |  |
| Home Health Ad  | gency                       | Fiscal Year A                                                                                                |                        | E                        | acility Type 💠           |                   |  |  |  |  |
| Health Clinic   |                             | 1994                                                                                                         |                        | H                        | HHA                      |                   |  |  |  |  |
| Cost Reports b  | y Fiscal Year               | 1995                                                                                                         |                        | Hospital                 |                          |                   |  |  |  |  |
|                 |                             | 1995                                                                                                         |                        |                          | VF                       |                   |  |  |  |  |
|                 |                             | 1995                                                                                                         |                        | HHA                      |                          |                   |  |  |  |  |
|                 |                             | 1996                                                                                                         |                        | HHA                      |                          |                   |  |  |  |  |
|                 |                             | 1330                                                                                                         |                        |                          | I/A                      |                   |  |  |  |  |

# Facility Type "...-2010"

## Facility Type with "...-201Y"

- For several facility types, more than one download exists for the same FFY
- Downloads that include "...-201Y" (i.e. Hospital-2010) indicate that the download includes cost reports submitted using the more recent form.
  - Example: "Hospital-2010" includes all hospital cost reports submitted using the new form (2552-10), whereas the "Hospital" download includes all hospital cost reports submitted using the old form (2552-96).

## Facility Type with "...-YYYY"

- Researchers need BOTH downloads in order to have the complete set of cost reports for a given FFY.
- CMS has changed the forms for the following facilities:
  - Hospitals in 2010
  - SNFs in 2010
  - Renal Dialysis in 2011
- Researcher should expect at least 2 years where you find 2 sets of downloads around the transition year